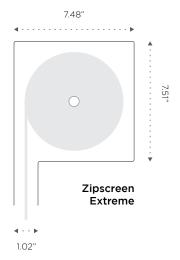

### The Zipscreen difference

Zipscreen is Australian designed and manufactured and features the latest in technological innovation ensuring the finest outdoor shade solution.

Your custom designed blinds can be made in widths up to 19 feet or an impressive 23 feet with Zipscreen Extreme, offering you an external solution to fit almost any area.

#### Dimensions