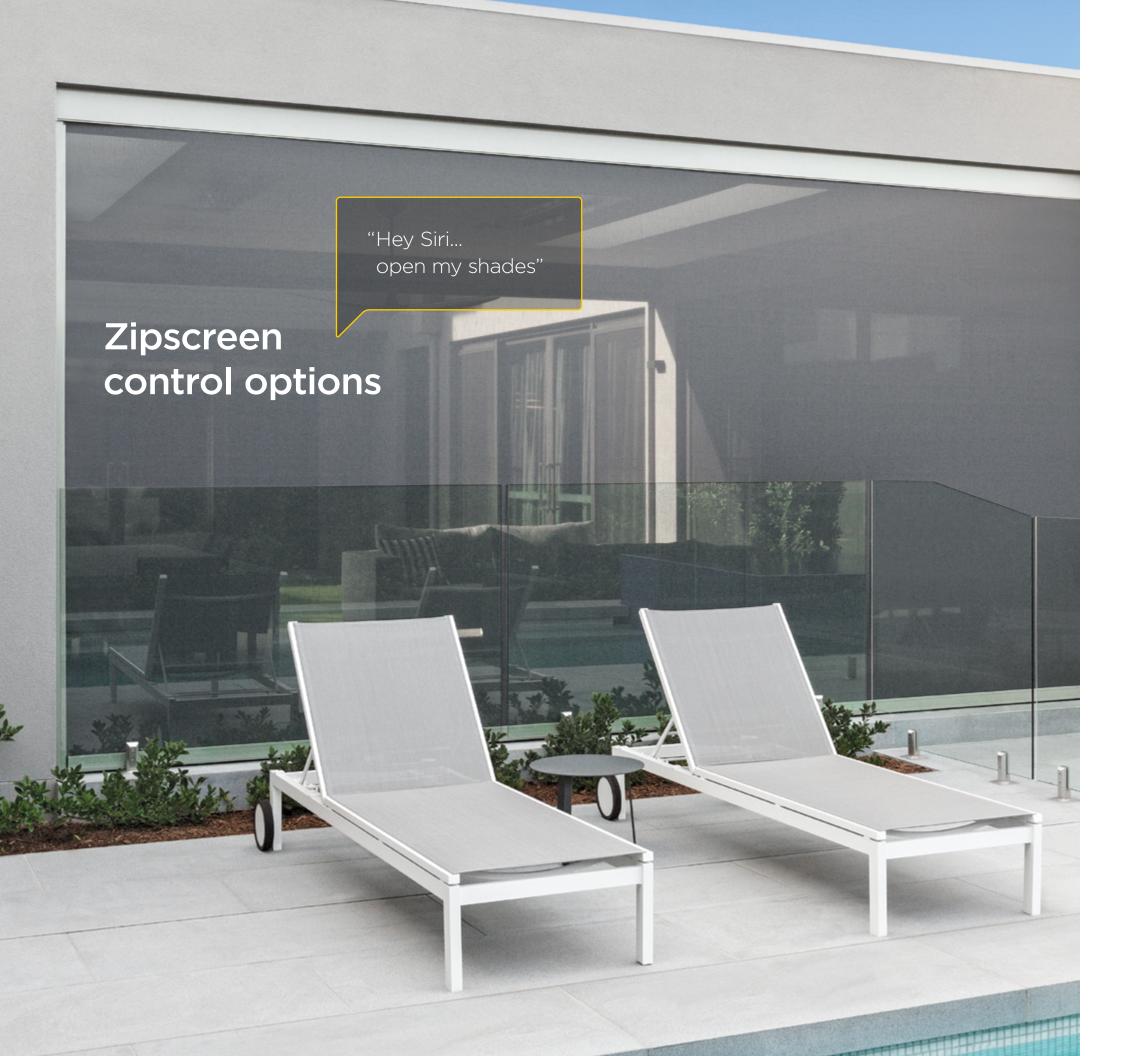

#### Motorized

Power your Zipscreen with the premium Automate FT motor. Enjoy effortless and convenient operation with the simple touch of a button or handsfree voice control.

Smartphone control

Voice control

Integrated home automate systems