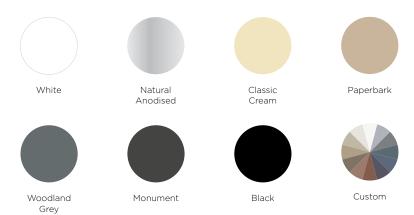

ric retention

Concealed within the channels, z-LOCK™ securely fastens the fabric in position creating a strong, streamlined finish. With precision integration, the zip-guided system ensures zero gaps between the fabric and channel while ensuring an effortless operation.





#### Manual

Control your Zipscreen manually, using either a cost-effective spring or crank solution. Simply open or close by hand using the weight bar or by winding the detachable crank handle.



#### Motorized

Power your Zipscreen with the premium Automate FT motor. Enjoy effortless and convenient operation with the simple touch of a button or handsfree voice control.



Smartphone control



Voice control



Integrated home automate systems

#### Capacity



#### Dimensions



#### Veue options





#### Colors



#### Your Zipscreen supplier