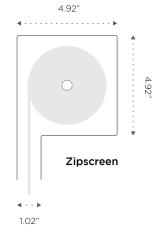

## Hidden fabric retention

Concealed within the channels, z-LOCK™ securely fastens the fabric in position creating a strong, streamlined finish. With precision integration, the zip-guided system ensures zero gaps between the fabric and channel while ensuring an effortless operation.





#### Manual

Control your Zipscreen manually, using either a cost-effective spring or crank solution. Simply open or close by hand using the weight bar or by winding the detachable crank handle.



#### Motorized

Power your Zipscreen with the premium Automate FT motor. Enjoy effortless and convenient operation with the simple touch of a button or handsfree voice control.



Smartphone control



Voice control



Integrated home automate systems

#### Capacity



#### Dimensions



#### Veue options





#### Colors



#### Your Zipscreen supplier