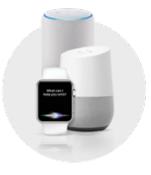

#### Motorized

Power your Zipscreen with the premium Automate FT motor. Enjoy effortless and convenient operation with the simple touch of a button or handsfree voice control.

Smartphone control

Voice control

Integrated home automate systems