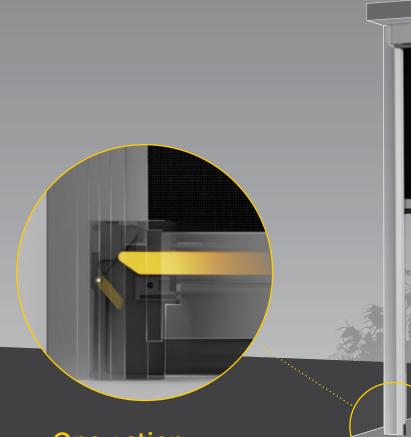

#### One action Ultra-Lock

Exclusive to Zipscreen, the patented, award-winning Ultra-Lock is a hidden locking mechanism that integrates into the side channel of the system. The result?

A secure and tensioned blind with an ultra-smooth taut fabric finish.

## Hidden fabric retention

Concealed within the channels, z-LOCK™ securely fastens the fabric in position creating a strong, streamlined finish. With precision integration, the zip-guided system ensures zero gaps between the fabric and channel while ensuring an effortless operation.