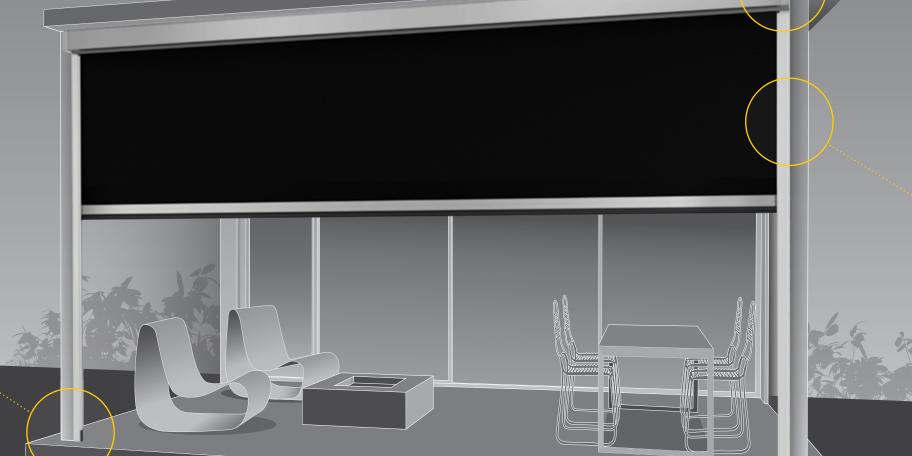

### Customized headbox configuration

Zipscreen's head boxes are manufactured from high-quality aluminum featuring a moderr square profile. Take advantage of the versatile installation options offering either a full semi-enclosed cassette or fascia configuration

#### One action Ultra-Lock

Exclusive to Zipscreen, the patented, award-winning Ultra-Lock is a hidden locking mechanism that integrates into the side channel of the system. The result?

A secure and tensioned blind with an ultra-smooth taut fabric finish.

## Hidden fabric retention

Concealed within the channels, z-LOCK™ securely fastens the fabric in position creating a strong, streamlined finish. With precision integration, the zip-guided system ensures zero gaps between the fabric and channel while ensuring an effortless operation.