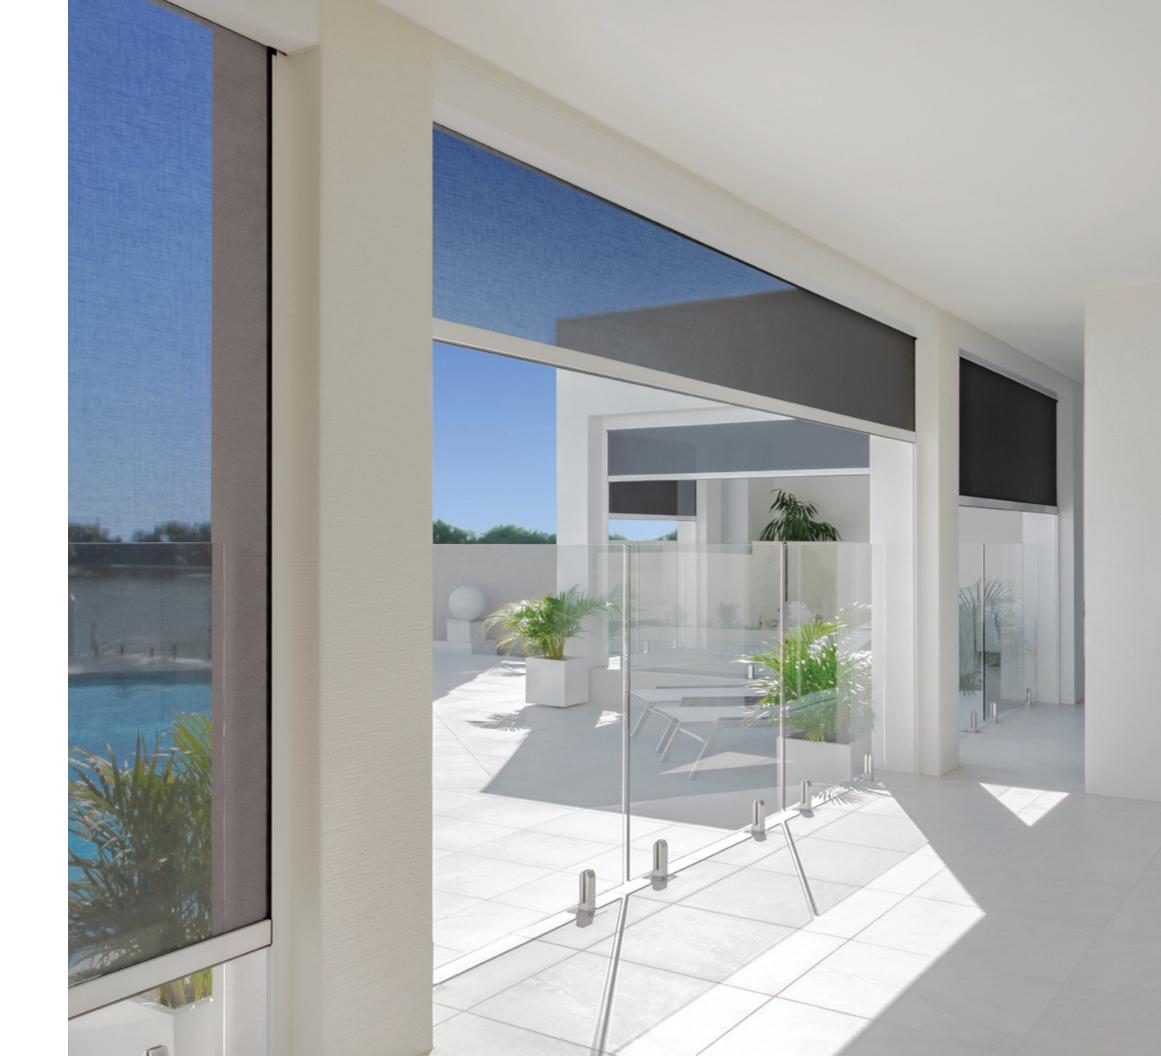

# More room for living and entertaining – all year round

Zipscreen gives you privacy and year-round protection as well as keeping you safe from the elements and insects.

Enhance your living space and create an outdoor haven. Experience true relaxation and comfortable entertainment without the time-consuming stress and cost of traditional renovations.

### The Zipscreen difference

Zipscreen is Australian designed and manufactured and features the latest in technological innovation ensuring the finest outdoor shade solution.

Your custom designed blinds can be made in widths up to 19 feet or an impressive 23 feet with Zipscreen Extreme, offering you an external solution to fit almost any area.