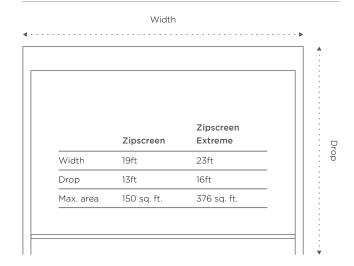

### The Zipscreen difference

Zipscreen is Australian designed and manufactured and features the latest in technological innovation ensuring the finest outdoor shade solution.

Your custom designed blinds can be made in widths up to 19 feet or an impressive 23 feet with Zipscreen Extreme, offering you an external solution to fit almost any area.

#### Dimensions