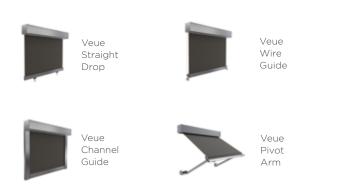

## Hidden fabric retention

Concealed within the channels, z-LOCK™ securely fastens the fabric in position creating a strong, streamlined finish. With precision integration, the zip-guided system ensures zero gaps between the fabric and channel while ensuring an effortless operation.





#### Manual

Control your Zipscreen manually, using either a cost-effective spring or crank solution. Simply open or close by hand using the weight bar or by winding the detachable crank handle.



#### Motorized

Power your Zipscreen with the premium Automate FT motor. Enjoy effortless and convenient operation with the simple touch of a button or handsfree voice control.



Smartphone control



Voice control



Integrated home automate systems

#### Capacity



#### Dimensions



#### Veue options





#### Colors



#### Your Zipscreen supplier