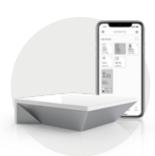

#### Motorized

Power your Zipscreen with the premium Automate FT motor. Enjoy effortless and convenient operation with the simple touch of a button or handsfree voice control.

Smartphone control

Voice control