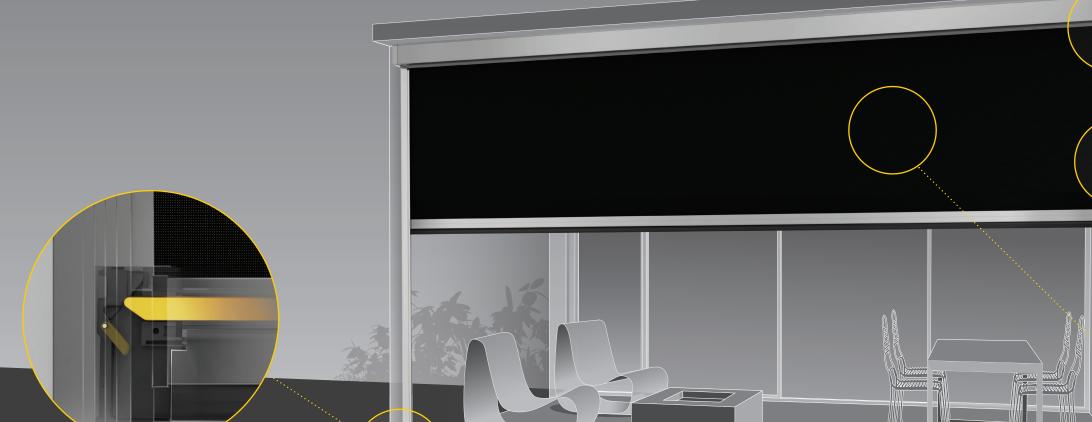

## One Action Ultra-Lock

Exclusive to the Zipscreen system, the patented Ultra-Lock hidden locking mechanism integrates into the side channels. Durable, reliable and completely unobtrusive, Ultra-Lock secures and tensions the shade for a smooth, taut fabric finish.

### **Hidden Fabric Retention**

Concealed within the side channels, z-LOCK<sup> $^{\text{M}}$ </sup> securely holds the fabric in position, creating a smooth, frictionless path for the shade. The zip-guided technology ensures zero gaps between the fabric and the side channels for a perfect seal on all sides.