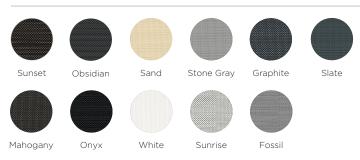

#### **Solar Screen Protection**

Defy the elements with solar screen fabric made for the outdoors. Pair your Zipscreen system with Rollease Acmeda's durable Texstyle X-Weave fabric to protect against harsh sunlight, rain, and insects while preserving the view. X-Weave is available in 5% and 10% openness, in a range of 11 colors.

### X-Weave Solar Screen Color Options

Your Zipscreen® System Supplier 800-552-5100 Info@zipscreen.com