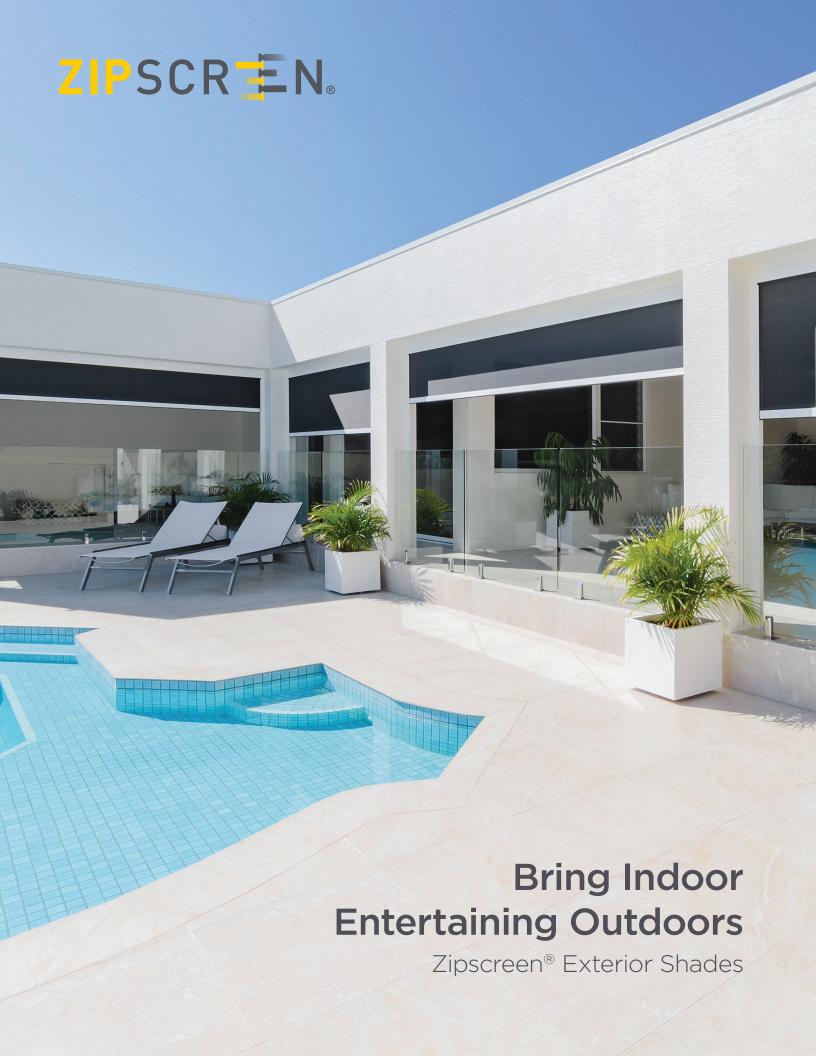

# More room for living and entertaining

Zipscreen® shades provide privacy and protection from the sun, wind, rain and insects. Relax, entertain, and dine outdoors.

Create an outdoor oasis and expand your living space without the time, stress, and cost of traditional renovations.

SUN & WIND PROTECTION

INSECT PROTECTION

DESIGN INNOVATION

EASY TO CONTROL