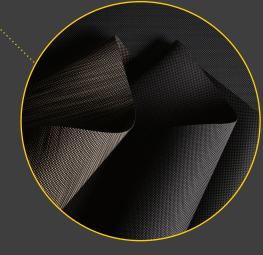

#### **Solar Screen Protection**

Defy the elements with solar screen fabric made for the outdoors. Pair your Zipscreen system with Rollease Acmeda's durable Texstyle X-Weave fabric to protect against harsh sunlight, rain, and insects while preserving the view. X-Weave is available in 5% and 10% openness, in a range of 11 colors.