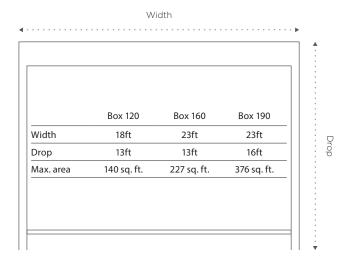

Sleek, secure, and durable, your custom designed system can be made in widths up to 23 feet and drops to 16 feet to fit almost any area.

#### **Dimensions**