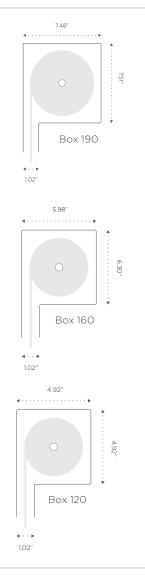

## Custom Headbox Configuration

Zipscreen's headboxes are manufactured from high-quality aluminum featuring a square, modern profile. From the sleek and compact Box 120 to the adaptable Box 160 and the robust Box 190, each option is engineered for consistent aesthetics and seamless integration.

Box 190 Box 160 Box 120

#### **Dimensions**