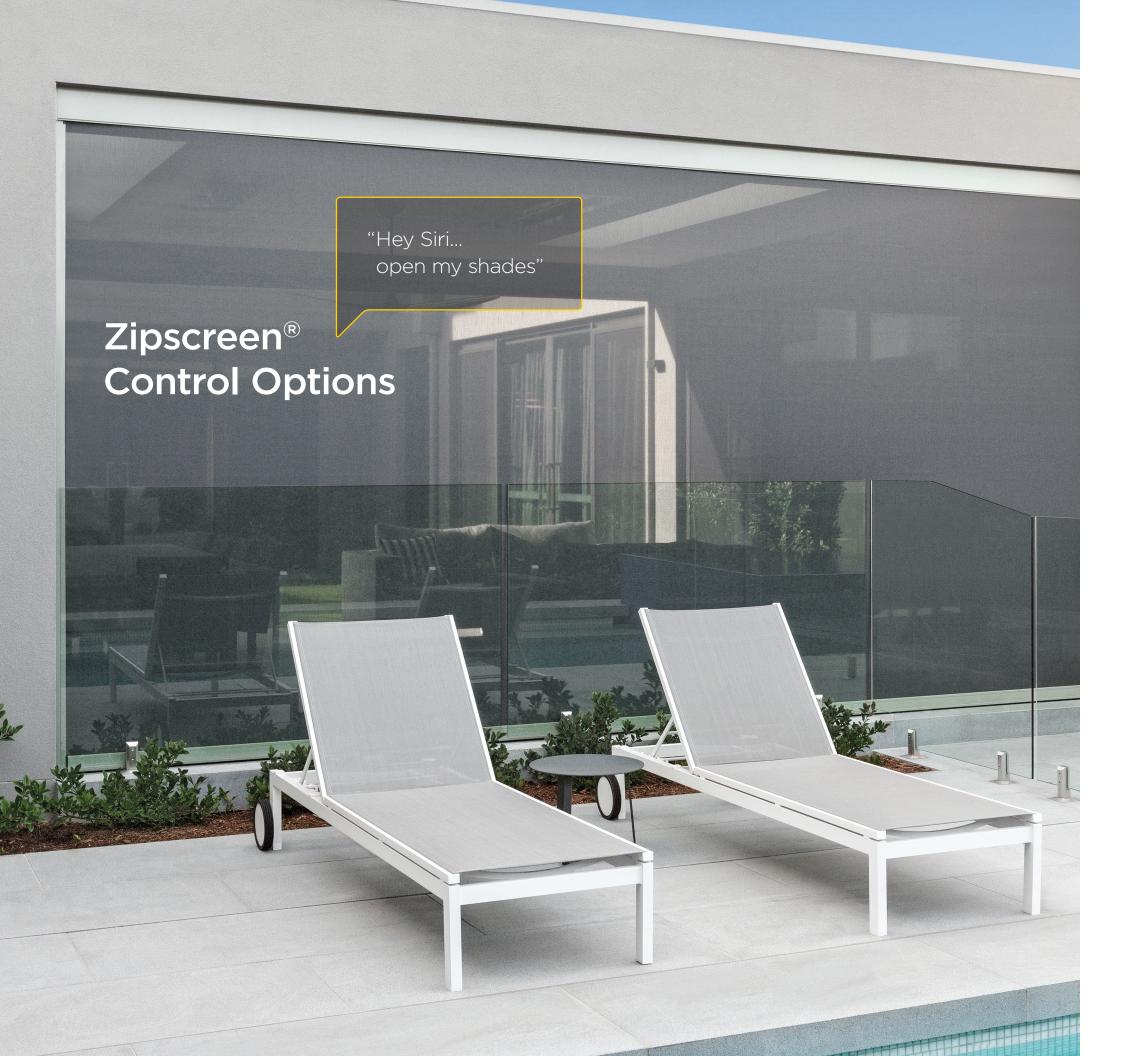

## Manual

Control your Zipscreen system manually using a cost-effective crank solution.
Simply open or close your shade by winding the detachable crank handle.

## Motorized

Operate your Zipscreen shades using the premium Automate™ FT Motor. Enjoy effortless and convenient control with the simple touch of a button or the sound of your voice.

Smartphone Control

Voice Control

Home Automation Integration