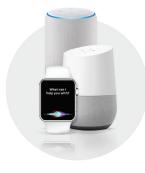

## Motorized

Operate your Zipscreen shades using the premium Automate™ FT Motor. Enjoy effortless and convenient control with the simple touch of a button or the sound of your voice.

Smartphone Control

Voice Control

Home Automation Integration