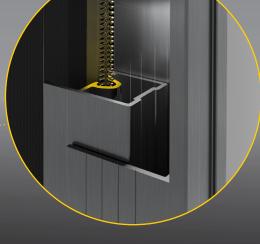

## One Action Ultra-Lock

Exclusive to the Zipscreen system, the patented Ultra-Lock hidden locking mechanism integrates into the side channels. Durable, reliable and completely unobtrusive, Ultra-Lock secures and tensions the shade for a smooth, taut fabric finish.