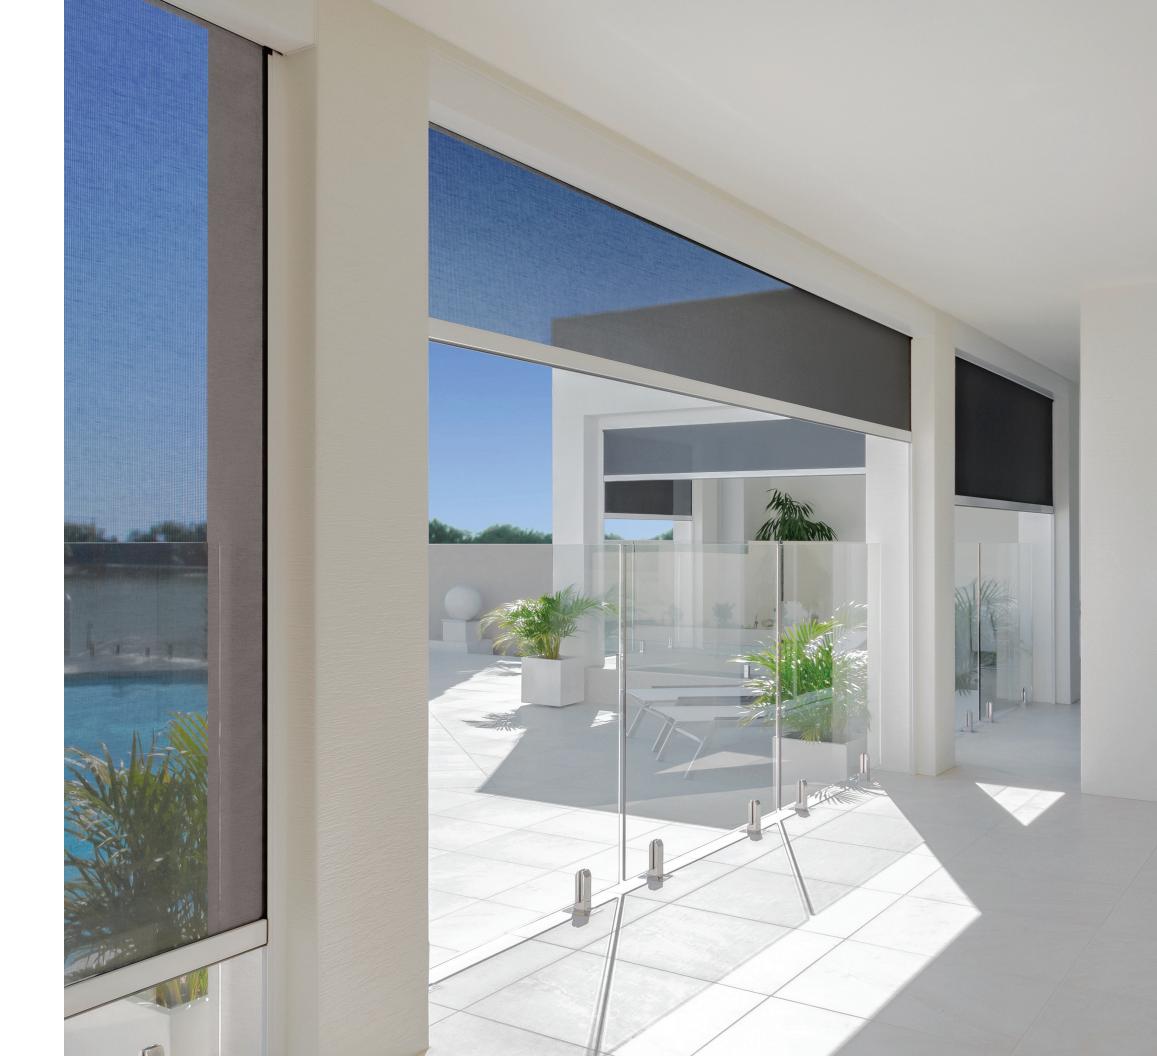

### **Hidden Fabric Retention**

Concealed within the side channels, z-LOCK<sup> $^{\text{M}}$ </sup> securely holds the fabric in position, creating a smooth, frictionless path for the shade. The zip-guided technology ensures zero gaps between the fabric and the side channels for a perfect seal on all sides.

## One Action Ultra-Lock

Exclusive to the Zipscreen system, the patented Ultra-Lock hidden locking mechanism integrates into the side channels. Durable, reliable and completely unobtrusive, Ultra-Lock secures and tensions the shade for a smooth, taut fabric finish.

#### **Solar Screen Protection**

Defy the elements with solar screen fabric made for the outdoors. Pair your Zipscreen system with Rollease Acmeda's durable Texstyle X-Weave fabric to protect against harsh sunlight, rain, and insects while preserving the view. X-Weave is available in 5% and 10% openness, in a range of 11 colors.